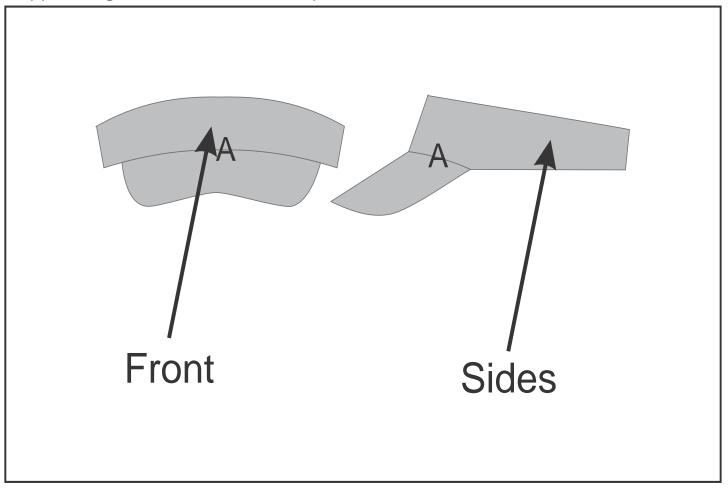

## **Branding Options:**

| Position | Branding Method (Branding Code) | No. of Colours | Dimension               |
|----------|---------------------------------|----------------|-------------------------|
| А        | Custom Sublimation A (CPSUB-A)  | Full Colour    | 555mm wide x 338mm high |